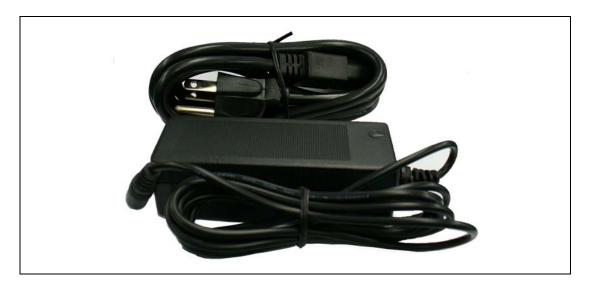

## AC adapter for EFP-S2, EFP-S2V instructions

Suisei Electronics System Co., Ltd 1st Edition issued April 2011

This is written instructions when you use an AC adapter in foreign country attached to RC-G4,RC-G8. Please confirm about the following points.

(1) Standard attached AC cable (3P) is for Japan. Please do not use it abroad. It is necessary to have you prepare the cable of the country which you use.

(2) The rating of the power supply is as follows. Please confirm whether you do not have any problem in a country of the use.